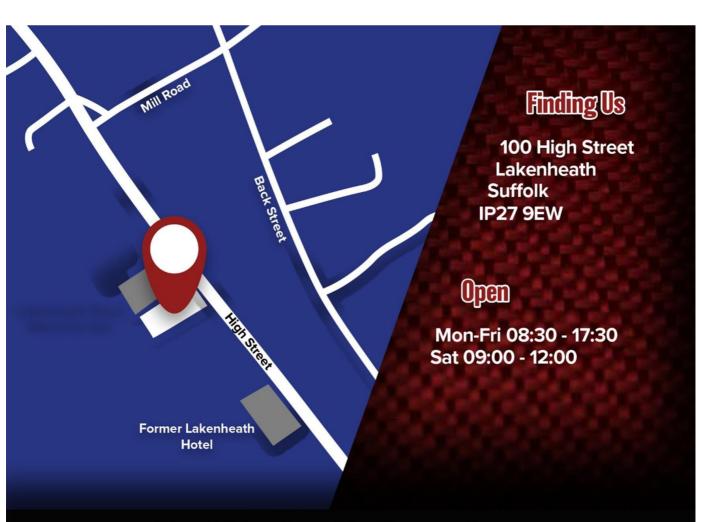

Join us as we open the festival with the traditional Friday night karaoke, Perfect way to ease into the weekend!











# MUSIC LINE-UP SATURDAY

STAGE SPONSOR

# Heath Farm Hatcheries

12-1.30

Three Phase

1.50-3.05

The Tall Fakers

3.25-4.15

No Particular Order

4.15-4.30

Car Show Results

4.30-5.15

No Particular Order

5.20-6.20

Michael Antony

6.30-8.15

The Anecdotes

8.40-10.40

The Guv'nors



# MUSIC LINE-UP SUNDAY

12-1

Tosh & Tosh

1-2

Michael Antony

2-3.30

Twisted Keys

3.30-4

SlackMaGirdle (Morris Dancers)

4-4.45

Time Machine

4.45-5.15

SlackMaGirdle

5.15-6

Time Machine

6-6.20

Juke Box Baby

6.20-8

Big Girls Blooze

8-8.20

Juke Box Baby

8.20-CLOSE

Stockpile























3 HIGH STREET

MILDENHALL

01638 510511

WWW.PITSTOPAUTOFACTORS.CO.UK



# Alocal, firlendly and family-owned garage

We're a local, friendly and family owned garage. Whether your vehicle is due an MOT, a service, needs some maintenance or repairs doing, Central Garage Lakenheath can help. Call us today on 01842 860226.

As a THANK YOU we are now offering a discount to all key workers and have joined the Blue Light Card Scheme..





/CentralCarageLabenheath





www.cenfredgrange-lakenheafhcourk



SPONSORED BY



# TASTING NOTES

#### 1.BARSHAM NORFOLK TOPPER

**ABV 3.8%** 

Straw coloured easy drinking citrus ale, named Topper after Suffolk Punch horse

**Sponsor: Heath Hatcheries** 

# 2. BARSHAM BREWERY PILGRIMS PALE ALE

**ABV 4.0%** 

Traditional English Pale Ale, moorish bitterness lingers on the tongue

**Sponsor: SP Landscapes** 

# 3. BECCLES BREWE